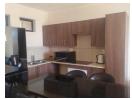

## Modern living in a Golf Estate

Sunny bachelor pad in a Lifestyle Estate!

 $Compact\ \&\ charming, this\ studio\ apartment\ offers\ a\ perfect\ haven\ for\ the\ urban\ explorer.$ 

Open plan kitchen and lounge. The bedroom has an en-suite bathroom.

## Features

| Interior     |    | Exterior            |     | Sizes      |      |
|--------------|----|---------------------|-----|------------|------|
| Bedrooms     | 1  | Carports / Parkings | 1   | Floor Size | 39m² |
| Bathrooms    | 1  | Security            | Yes |            |      |
| Kitchens     | 1  | Pool                | Yes |            |      |
| Recep. Rooms | 1  | Views               | No  |            |      |
| Furnished    | No |                     |     |            |      |