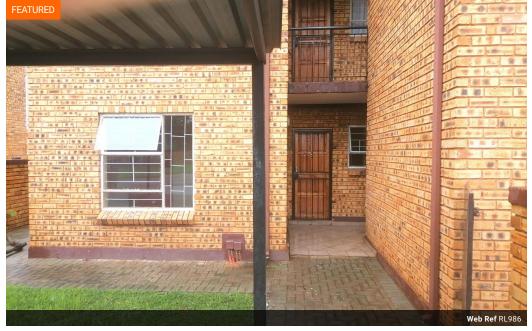

## 2 Bedroom Garden unit

2 Spacious bedrooms, tiled, with built in cupboards.

1Tiled bathroom, with Bath, toilet, basin and vanity cupboard.

Modern, tiled kitchen, space for undercounter or toploader, washing machine, and fridge.

Open plan, tiled lounge, leading onto covered patio and private pet friendly garden.

One covered parking.

24 Hour security.

Huge grassed play area, for sport and walking the dog.

Close to schools, shopping centres and major travel routes.