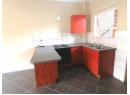

## 2 Bedroom Garden unit

2 Spacious bedrooms, tiled, with built in cupboards.

1Tiled bathroom, with Bath, toilet, basin and vanity cupboard.

Modern, tiled kitchen, space for undercounter or toploader, washing machine, and fridge.