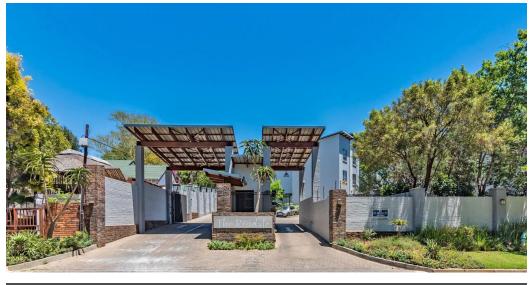

Ideally located just off Beyers Naude within walking distance to public transport stops and shops / restaurants The Risidale is a modern residential complex consisting of 78 units. Built in 2017, the sectional scheme was opened in 2018 and selected units were available for purchase with the balance being retained by the developer as rental stock. The retained units are now being released for sale.