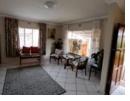

Walking through the front door you have the lounge on the right and the dining room and a well fitted kitchen with a corner pantry plus space for a washing machine or dishwasher.

The main bedroom is en-suite with a shower and it can easily fit a King Size bed. The other two bedrooms are also spacious and each can fit a Queen size bed. The shared bathroom for these bedrooms has a bath. There is ample Built-in cupboard space plus a Linen cupboard in the passage.