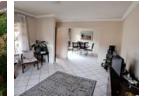

Walking through the front door you have the lounge on the right and the dining room and a well fitted kitchen with a corner pantry plus space for a washing machine or dishwasher.

The main bedroom is en-suite with a shower and it can easily fit a King Size bed. The other two bedrooms are also spacious and each can fit a Queen size bed. The shared bathroom for these bedrooms has a bath. There is ample Built-in cupboard space plus a Linen cupboard in the passage.