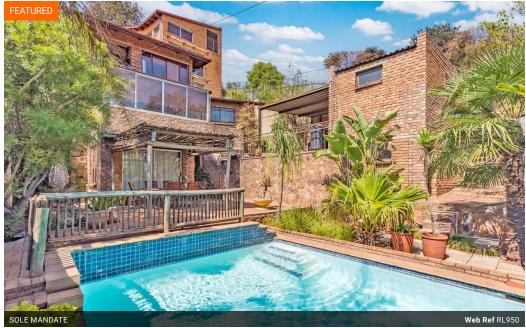

## Unique 5 Bedrooms, 3.5 Bathroom Dual Home

Two Luxury Family Homes. Move-in Ready and Perfectly Located. Exclusive to Boupen Properties - NEW RELEASE.

Ideal for multiple families' accommodations or Airbnb. It features two unique houses. This exquisite Two Modern Family Home, nestled on the Bedfordview border, offers the perfect blend of comfort, style, and convenience. With its layout, high-quality finishes, and abundant amenities, this property is an absolute gem.

Living Areas: Enjoy the open-plan living area featuring porcelain tiled floors, a wood-burning fireplace, and ample natural light. The dining room seamlessly connects to the lounge that leads to an aluminum-enclosed Patio with views, creating a perfect space for entertaining.

## Features

| Pets Allowed | Yes |          |     |            |                   |
|--------------|-----|----------|-----|------------|-------------------|
| Interior     |     | Exterior |     | Sizes      |                   |
| Bedrooms     | 5   | Garages  | 3   | Floor Size | 400m <sup>2</sup> |
| Bathrooms    | 3.5 | Security | Yes |            |                   |
| Kitchens     | 2   | Pool     | Yes |            |                   |
| Recep. Rooms | 4   | Views    | Yes |            |                   |
| Studies      | 1   |          |     |            |                   |
| Furnished    | No  |          |     |            |                   |

## Extras

2 X Wood Burner Fireplace Balcony Water Storage Tank AEG Gas with Electric Stoves Built-in Kitchen Appliances View of Landmark Built-in Wardrobes View of Landmark