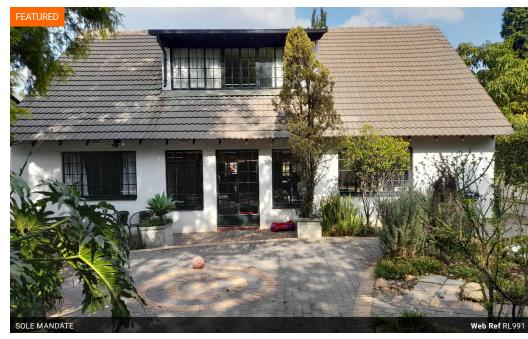

## 3.5 Bedrooms, 3 Bathrooms Duplex House in Greymont, Nothcliff

Farm style home surrounded by trees, in a tranquil setting but keeping with old world charm, cozy, spacious, and sun filled. Located at the border of Northclif and Greymont.

## Featuring:

3.5 bedrooms with built-in cupboards, carpet flooring, 3 bathrooms and the main bedroom

upstairs with en-suite full bathroom and extra space for home office or study

Spacious lounge and dining area. Tiled kitchen with Caesar stone counters, stove, double sink, pantry and scullery. There's a storage space under the stairs.

The lounge is tiled, door exiting unto the courtyard, overlooking the established garden. Electricity is Pre-paid | 1 lockup garage | 1 undercover parking and additional visitors parking Asking Price R1,6m | Rates R724. WILL BE SOLD FAST