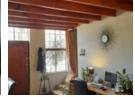

## Featuring:

3.5 bedrooms with built-in cupboards, carpet flooring, 3 bathrooms and the main bedroom

upstairs with en-suite full bathroom and extra space for home office or study

Spacious lounge and dining area. Tiled kitchen with Caesar stone counters, stove, double sink, pantry and scullery. There's a storage space under the stairs.