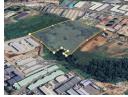

## For the discerning investor with a vision.

Imagine a substantial tract of land, 4.1958 hectares in size, nestled within the sought-after Waterfall area of KwaZulu-Natal. This isn't just any plot; it's a significant holding brimming with potential for those who can see beyond the immediate landscape.

Vacant land is a blank slate. This freedom is invaluable for those looking to create something truly bespoke and aligned with market demands.

This 4.1958-hectare parcel in Waterfall, KZN, isn't just land; it's an invitation to create, to build, and to contribute to the evolving landscape of a vibrant region. For the investor with foresight and a clear plan, this could be the foundation for a truly significant and rewarding venture.