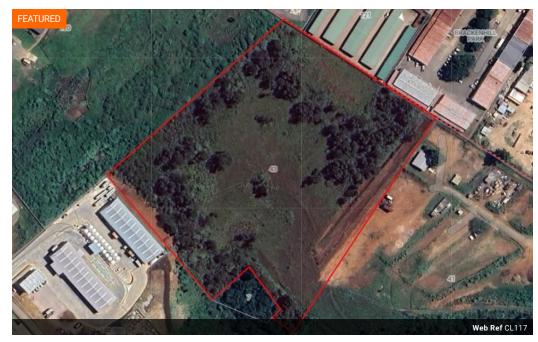

## For the discerning investor with a vision.

Imagine a substantial tract of land, 4.1958 hectares in size, nestled within the sought-after Waterfall area of KwaZulu-Natal. This isn't just any plot; it's a significant holding brimming with potential for those who can see beyond the immediate landscape.

Vacant land is a blank slate. This freedom is invaluable for those looking to create something truly bespoke and aligned with market demands.

This 4.1958-hectare parcel in Waterfall, KZN, isn't just land; it's an invitation to create, to build, and to contribute to the evolving landscape of a vibrant region. For the investor with foresight and a clear plan, this could be the foundation for a truly significant and rewarding venture.