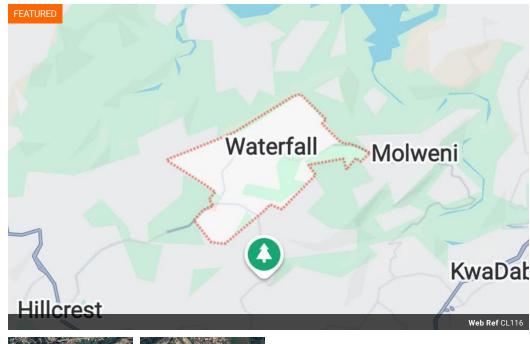

## A unique opportunity for a serious investor looking to capitalize on a property in Waterfall

The core of the offering is likely a substantial piece of land that includes an old house and three cottages. The condition of these existing structures could range from habitable to requiring significant renovation or even demolition, depending on their age and upkeep.