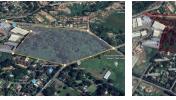

## A unique opportunity for a serious investor looking to capitalize on a property in Waterfall

The core of the offering is likely a substantial piece of land that includes an old house and three cottages. The condition of these existing structures could range from habitable to requiring significant renovation or even demolition, depending on their age and upkeep.

Being situated in an industrial area is a key characteristic.

A property like this offers numerous possibilities for an investor with a clear vision.

The vacant land portion provides a blank canvas for developing industrial facilities such as warehouses, factories, workshops, or storage units, tailored to specific business needs or for lease to other industrial enterprises.